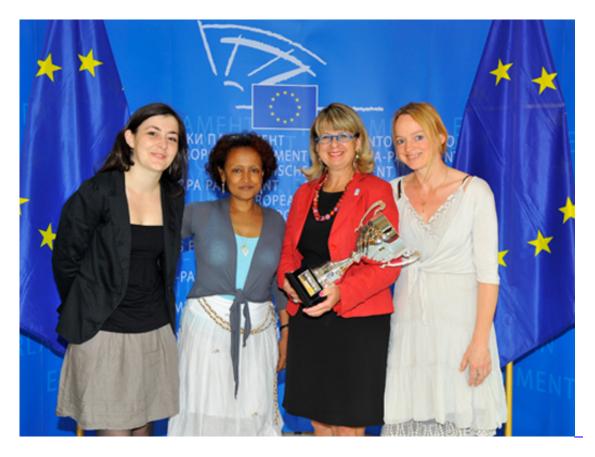

The award ceremony of the prize took place in the European Parliament on 29 June 2011. The Top 3 of each political group is invited to join the ceremony. The S&D and the Greens won the most points this year. No less than 4 MEPs from the Greens scored 7 or more points! The top scores therefore go to MEPs

#### Judith Sargentini, Franziska Keller, and Eva Joly.

But the ultimate winner of the parliamentary year is MEP **Catherine Grèze** who won 10 points on behalf of the Greens. She scored points by proposing amendments on the migration flows report, on the CAP towards 2020 report and on the EU's new trade policy. Furthermore she was the rapporteur for the opinion on the external dimension of social policy.

**Catherine Grèze** sees this prize as an encouragement to keep enhancing Policy Coherence for Development in the European Parliament.

Recommended

Press release