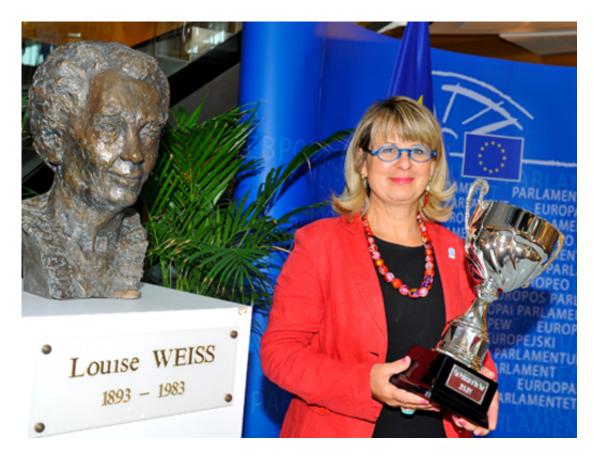

The award ceremony of the prize took place in the European Parliament on 29 June 2011. The Top 3 of each political group is invited to join the ceremony. The S&D and the Greens won the most points this year. No less than 4 MEPs from the Greens scored 7 or more points! The top scores therefore go to MEPs

#### Judith Sargentini, Franziska Keller, and Eva Joly.

But the ultimate winner of the parliamentary year is MEP **Catherine Grèze** who won 10 points on behalf of the Greens. She scored points by proposing amendments on the migration flows report, on the CAP towards 2020 report and on the EU's new trade policy. Furthermore she was the rapporteur for the opinion on the external dimension of social policy.

**Catherine Grèze** sees this prize as an encouragement to keep enhancing Policy Coherence for Development in the European Parliament.

Recommended

Press release